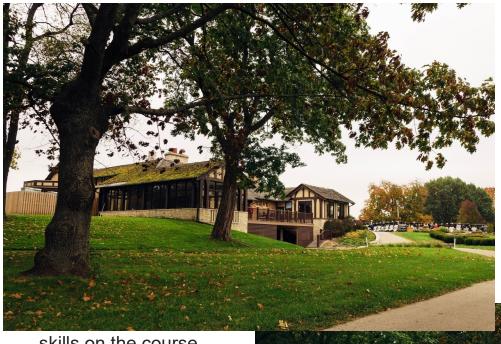

## MILWAUKEE HAS GREAT THINGS TO DO

When you attend the Milwaukee convention you can add to your exercise counts by enjoying some of the Great golf courses including the Brown Deer Golf Course. Test your golfing

skills on the course where Tiger Woods turned pro and where the top female professionals play in the Symetra Tour's PHC Classic; the qualifying tour for the LPGA. The golf courses unique and individual holes are carved out masterfully with a stream running throughout the entire course.

The course was originally designed by George Hansen and founded in 1929 and was partially redesigned by Andy North and Roger Packard.

Photos courtesy of Visit Milwaukee